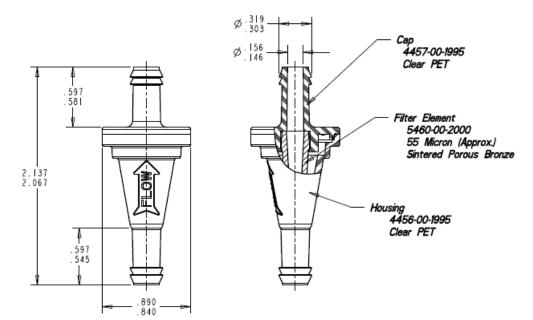

## Part No. 8419-XX-9909 (FF701C) Technical Specification

| Performance Properties                  | Typical Value                                                                                                    |
|-----------------------------------------|------------------------------------------------------------------------------------------------------------------|
| Hose Barb Size                          | 5/16"                                                                                                            |
| Fuel Line Recommendation                | 1/4"                                                                                                             |
| Flow Rate (gal/hr) w/ 3 1/2" Fluid Head | 7.0                                                                                                              |
| Average Micron Rating                   | 40-70                                                                                                            |
| Component Materials                     | Housing: Clear PET (E-85 compatible)<br>Filter Media: Sintered Porous Bronze<br>Cap: Clear PET (E-85 compatible) |