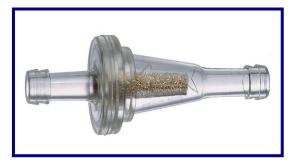

## Part No. 8419-XX-9909 (FF701C) Technical Specification

| Performance Properties                  | Typical Value                                                                                                    |
|-----------------------------------------|------------------------------------------------------------------------------------------------------------------|
| Hose Barb Size                          | 5/16"                                                                                                            |
| Fuel Line Recommendation                | 1/4"                                                                                                             |
| Flow Rate (gal/hr) w/ 3 1/2" Fluid Head | 7.0                                                                                                              |
| Average Micron Rating                   | 40-70                                                                                                            |
| Component Materials                     | Housing: Clear PET (E-85 compatible)<br>Filter Media: Sintered Porous Bronze<br>Cap: Clear PET (E-85 compatible) |