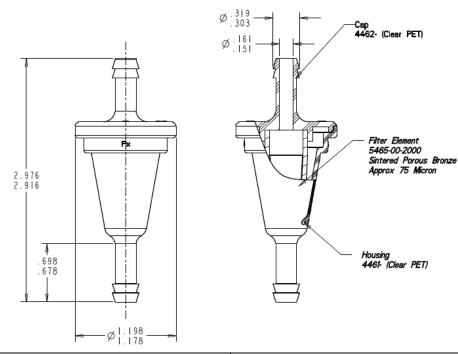

## Part No. 8425 (FF704C) **Technical Specification**

| Performance Properties                  | Typical Value                                                                                              |
|-----------------------------------------|------------------------------------------------------------------------------------------------------------|
| Hose Barb Size                          | 5/16"                                                                                                      |
| Fuel Line Recommendation                | 1/4"                                                                                                       |
| Flow Rate (gal/hr) w/ 3 1/2" Fluid Head | 6.1                                                                                                        |
| Average Micron Rating                   | 65-100                                                                                                     |
| Component Materials                     | Housing: Clear PET (E-85 compatible) Filter Media: Sintered Porous Bronze Cap: Clear PET (E-85 compatible) |