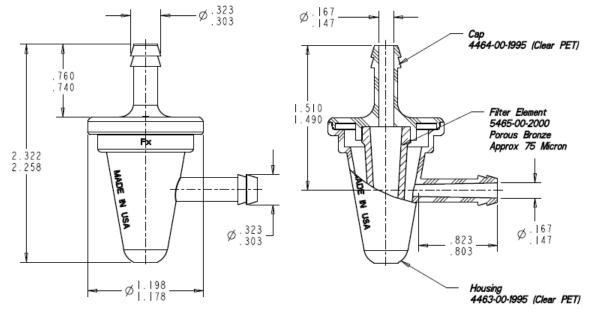

## Part No. 8432-XX-9909 (FF707C) Technical Specification

| Performance Properties                  | Typical Value                                                                                                    |
|-----------------------------------------|------------------------------------------------------------------------------------------------------------------|
| Hose Barb Size                          | 5/16"                                                                                                            |
| Fuel Line Recommendation                | 1/4"                                                                                                             |
| Flow Rate (gal/hr) w/ 3 1/2" Fluid Head | 6.9                                                                                                              |
| Average Micron Rating                   | 40-70                                                                                                            |
| Component Materials                     | Housing: Clear PET (E-85 compatible)<br>Filter Media: Porous Sintered Bronze<br>Cap: Clear PET (E-85 compatible) |