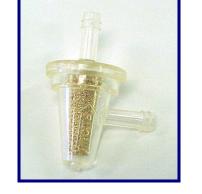

## Part No. 8432-XX-9909 (FF707C) Technical Specification

| Performance Properties                  | Typical Value                                                                                                    |
|-----------------------------------------|------------------------------------------------------------------------------------------------------------------|
| Hose Barb Size                          | 5/16"                                                                                                            |
| Fuel Line Recommendation                | 1/4"                                                                                                             |
| Flow Rate (gal/hr) w/ 3 1/2" Fluid Head | 6.9                                                                                                              |
| Average Micron Rating                   | 40-70                                                                                                            |
| Component Materials                     | Housing: Clear PET (E-85 compatible)<br>Filter Media: Porous Sintered Bronze<br>Cap: Clear PET (E-85 compatible) |