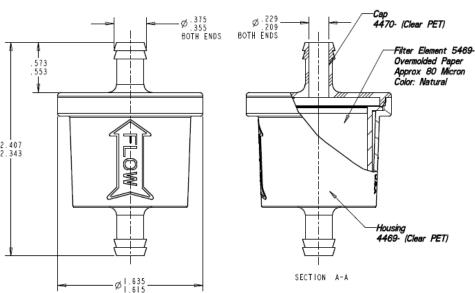

## Part No. 8440-00-9909 (FF862C) **Technical Specification**

| Performance Properties                  | Typical Value                        |
|-----------------------------------------|--------------------------------------|
| Hose Barb Size                          | 3/8"                                 |
| Fuel Line Recommendation                | 5/16"                                |
| Flow Rate (gal/hr) w/ 3 1/2" Fluid Head | 21.1                                 |
| Average Micron Rating                   | 80                                   |
|                                         | Housing: Clear PET (E-85 compatible) |
| Component Materials                     | Filter Media: Polymer Treated Paper  |
|                                         | Cap: Clear PET (E-85 compatible)     |