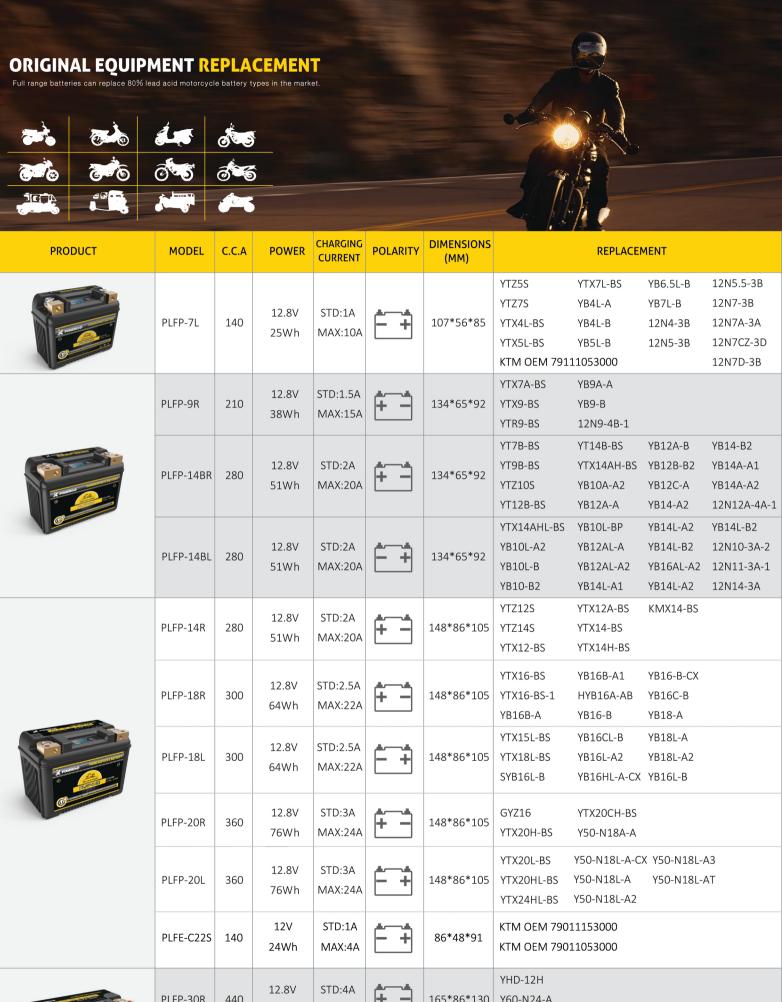

## Safety & Social Responsibility

No toxic, no acid fill, no leak risk, no heavy metals, can be installed in any direction, Environment friendly.

PLFP-30R 440 12.8V STD:4A MAX:32A 165\*86\*130 Y60-N24-A 53034

PLFP-30L 440 12.8V STD:4A MAX:32A 165\*86\*130 YB30L-B 12N24-3A 53030 YB30CL-B 12N24-3