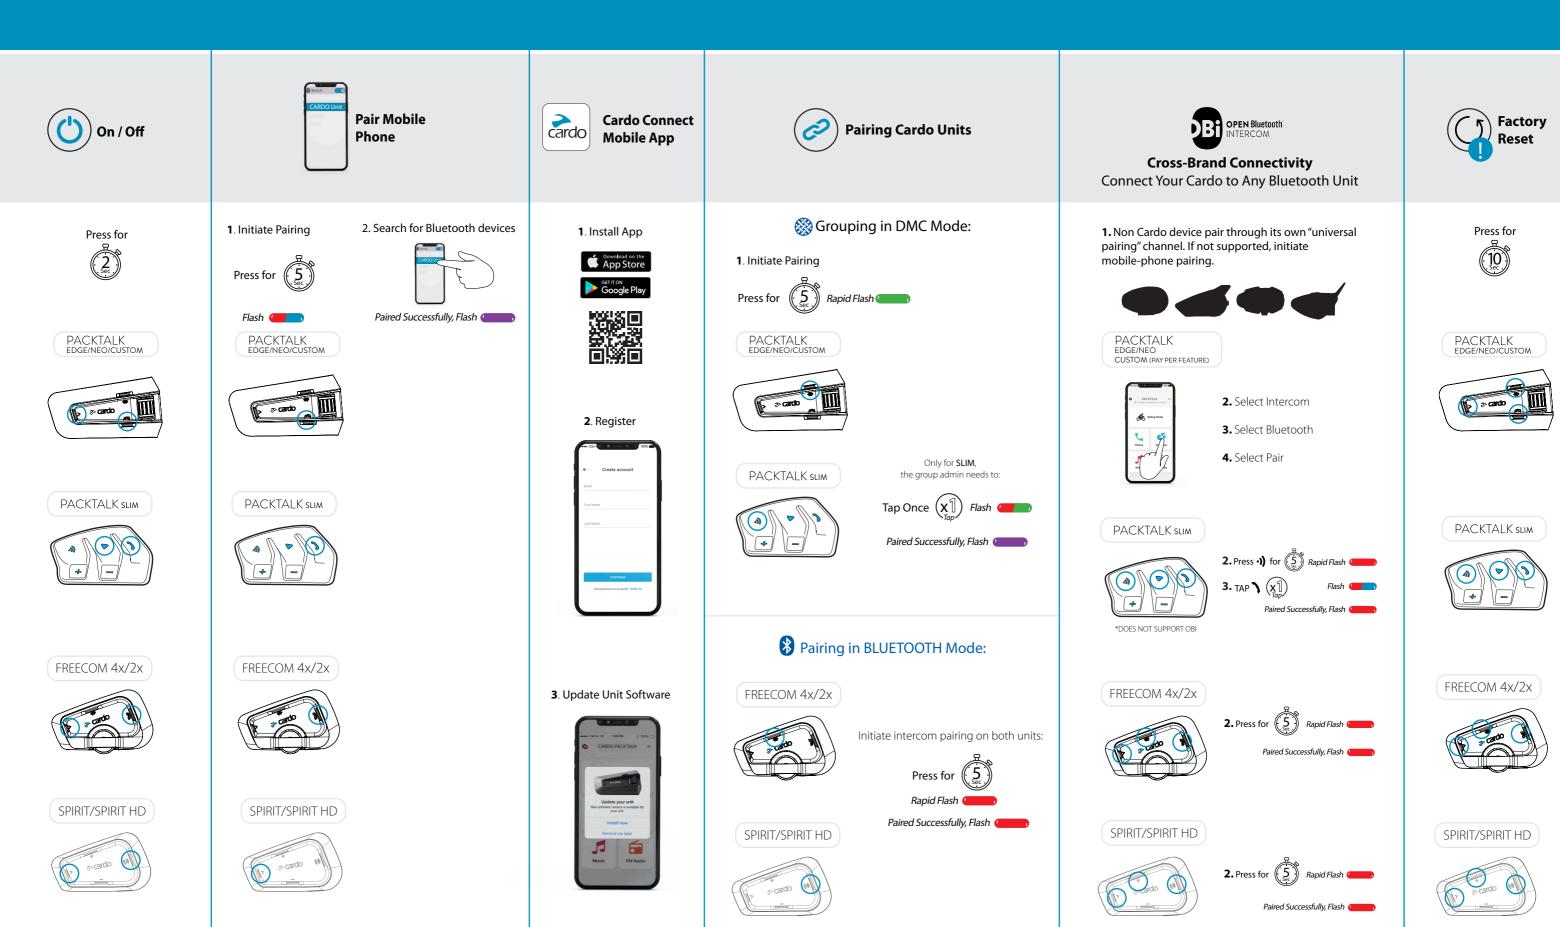

BUT IF IT'S A cardo IT HAS:

- ✓ A waterproof casing
- ✓ Unmatched sound
- ✓ Best in class wind noise suppression
- Cross-Brand Connectivity
- ✓ Automatic volume adjustment
- ✓ USB type C
- ✓ Fast Charging

- ✓ Bluetooth® 5.2
- ✓ Over The Air Software Update
- Cardo Connect App
- ✓ Tool-less installation
- ✓ Cardo Proven Quality
- 2 year warranty(3 year warranty for PACKTALK EDGE)

#### **ASK THIS:** How are you planning to use your communicator?





PACKTALK SLIM



Cardo Connect App

Dynamic MESH Communication technology has noticeable benefits even with just 2 people, and is drastically superior in groups of 3 or more compared to Bluetooth headsets of any kind or brand. Don't go with a Bluetooth headset designed for more than 4 riders (very dated tech).





## **QUICK SET-UP GUIDE**