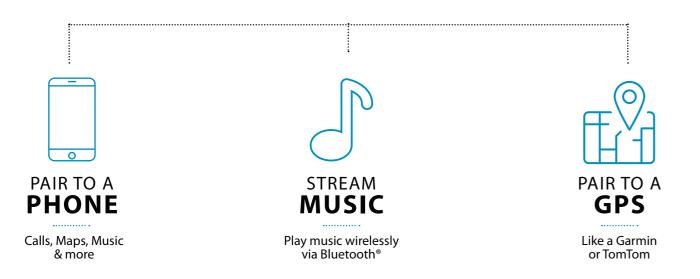

### **KNOW THIS:**

All helmet Bluetooth® & MESH headsets on the market are capable of these 3 things...

Quality & Features will differ **greatly** between brands