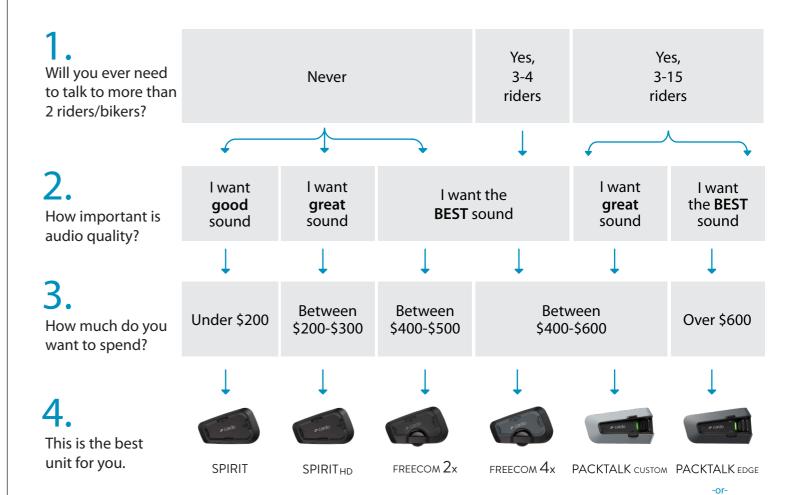

# WHICH UNIT IS RIGHT FOR YOUR CUSTOMER?

#### **ASK THIS:** How are you planning to use your communicator?

PACKTALK SLIM

Cardo Connect App

Dynamic MESH Communication technology has noticeable benefits even with just 2 people, and is drastically superior in groups of 3 or more compared to Bluetooth headsets of any kind or brand. Don't go with a Bluetooth headset designed for more than 4 riders (very dated tech).