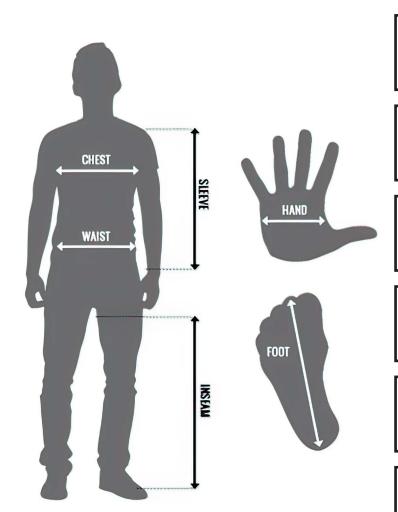

### **CHEST**

MEASURE THE WIDEST PART OF YOUR CHEST, UNDER YOUR ARMPITS AND AROUND. BE SURE THAT YOUR ARMS ARE RESTING AT YOUR SIDES.

#### **SLEEVE**

MEASURE FROM THE MIDDLE OF THE BACK OF YOUR NECK, OVER YOUR SHOULDER, OVER YOUR ELBOW, ENDING AT YOUR WRIST.

### **WAIST**

MEASURE THE SMALLEST POINT OF YOUR WAIST ALL THE WAY AROUND.

#### **INSEAM**

MEASURE FROM YOUR CROTCH DOWN TO THE TOP OF YOUR FOOT. FOR OUR 1PC SUITS, MEASURE FROM YOUR CROTCH DOWN TO THE TOP OF YOUR ANKLE.

### HAND

MEASURE THE WIDTH OF YOUR HAND ACROSS YOUR PALM JUST BELOW YOUR KNUCKLES (DO NOT INCLUDE YOUR THUMB).\* PLEASE NOTE IF YOU HAVE LONG FINGERS OR THE MEASUREMENT FALLS RIGHT ON THE UNIT [I.E: SIZE L MEASUREMENT IS 4 1/4"] CONSIDER MOVING UP A SIZE.

#### **FOOT**

MEASURE FROM THE BOTTOM OF YOUR HEEL ACROSS YOUR FOOT TO THE END OF YOUR TOES.